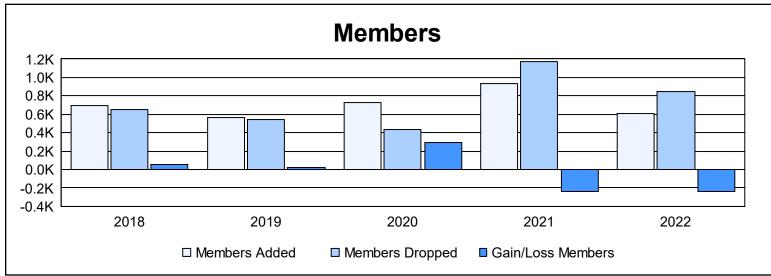

District 321B1 As of June 2022 Cumulative

| Year      | New<br>Clubs | Dropped<br>Clubs | Gain/<br>Loss<br>Clubs | New<br>Members | Charter<br>Members | Reinstate<br>Members | Transfer<br>Members | Total<br>Member<br>Added | Total<br>Members<br>Dropped | Gain/<br>Loss<br>Members |
|-----------|--------------|------------------|------------------------|----------------|--------------------|----------------------|---------------------|--------------------------|-----------------------------|--------------------------|
| 2017-2018 | 2            | 2                | 0                      | 485            | 103                | 98                   | 12                  | 698                      | 647                         | 51                       |
| 2018-2019 | 9            | 5                | 4                      | 228            | 256                | 60                   | 18                  | 562                      | 539                         | 23                       |
| 2019-2020 | 12           | 4                | 8                      | 310            | 314                | 89                   | 15                  | 728                      | 432                         | 296                      |
| 2020-2021 | 21           | 15               | 6                      | 372            | 492                | 58                   | 9                   | 931                      | 1,170                       | -239                     |
| 2021-2022 | 11           | 23               | -12                    | 288            | 241                | 69                   | 15                  | 613                      | 850                         | -237                     |
| Average   | 11           | 10               | 1                      | 337            | 281                | 75                   | 14                  | 706                      | 728                         | -21                      |